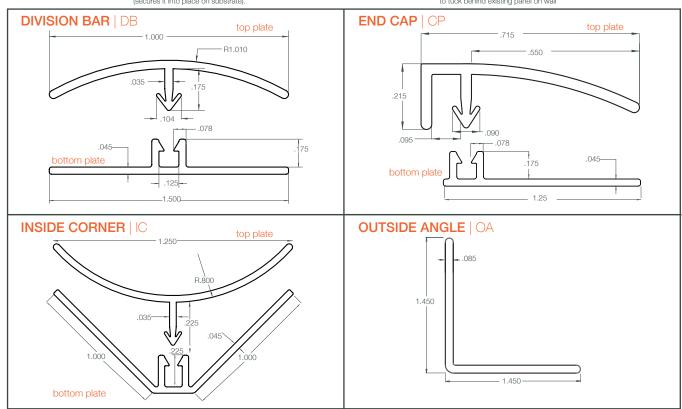

### **PRODUCT**

Complete the GLASBOND installation process with GLASBOND TRIMS. GLASBOND TRIMS are PVC contractor grade two-piece moldings. They are perfect for use with GLASBOND panels with a self-adhered back plate and a front plate that clicks into place.

#### PLIRPOSE

For use with GLASBOND wall panel. Available in 8' and 10' lengths.

NOTE: Images are not drawn to scale and are depicted in inches

Trim with self-adhered tape line on half of back side (secures it into place on substrate).

No tape line on opposite side to allow back plate to tuck behind existing panel on wall

| GLASBORD TRIMS white (85) |     | Division Bar | End Cap     | Inside Corner | Outside Angle                  |
|---------------------------|-----|--------------|-------------|---------------|--------------------------------|
| Front Plate               | 8'  | PST.2DBFP8   | PST.2CPFP8  | PST.2ICFP8    | ONE-PIECE MOLDING<br>V.OA85V10 |
|                           | 10' | PST.2DBFP10  | PST.2CPFP10 | PST.2ICFP10   |                                |
| Back Plate                | 8'  | PST.2DBBP8   | PST.2CPBP8  | PST.2ICBP8    |                                |
|                           | 10' | PST.2DBBP10  | PST.2CPBP10 | PST.2ICBP10   |                                |