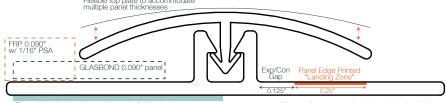

#### PLIRPOSE

For use with GLASBOND wall panel. Available in 8' and 10' lengths.

NOTE: Images are not drawn to scale and are depicted in inches

Trim with self-adhered tape line on half of back side (secures it into place on substrate).

No tape line on opposite side to allow back plate to tuck behind existing panel on wall

| GLASBORD TRIMS white (85) |     | Division Bar | End Cap     | Inside Corner | Outside Angle                  |
|---------------------------|-----|--------------|-------------|---------------|--------------------------------|
| Front Plate               | 8'  | PST.2DBFP8   | PST.2CPFP8  | PST.2ICFP8    | ONE-PIECE MOLDING<br>V.OA85V10 |
|                           | 10' | PST.2DBFP10  | PST.2CPFP10 | PST.2ICFP10   |                                |
| Back Plate                | 8'  | PST.2DBBP8   | PST.2CPBP8  | PST.2ICBP8    |                                |
|                           | 10' | PST.2DBBP10  | PST.2CPBP10 | PST.2ICBP10   |                                |